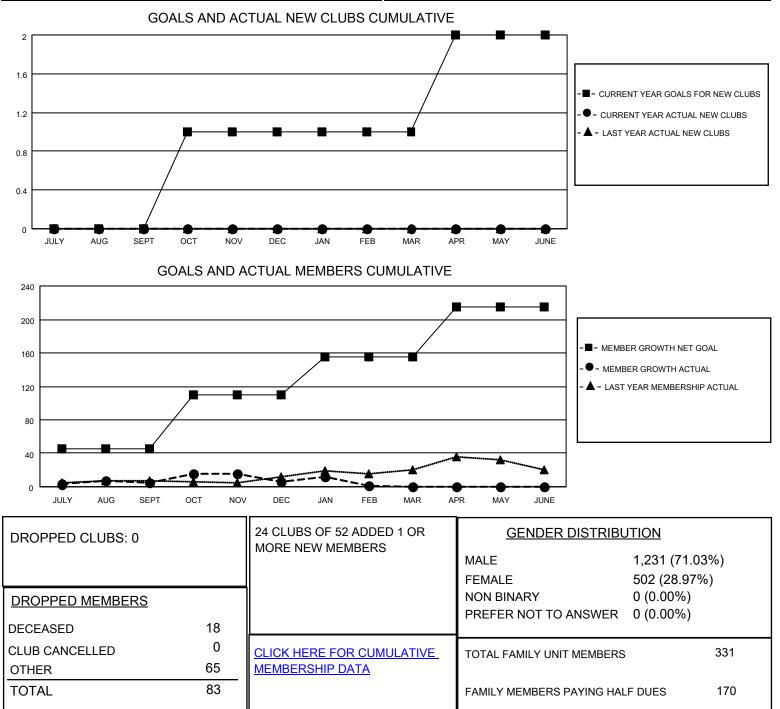

## LOCATION MINNESOTA

District 5M 1

Results as of: 3/31/2023

| Clubs                 |               |           |               | Members               |                        |                         |                                                    |
|-----------------------|---------------|-----------|---------------|-----------------------|------------------------|-------------------------|----------------------------------------------------|
| RESULTS FOR 2022-2023 |               |           |               | RESULTS FOR 2022-2023 |                        |                         |                                                    |
| QUARTER               | NEW CLUB GOAL | NEW CLUBS | DROPPED CLUBS | QUARTER               | BER GROWTH NET<br>GOAL | MEMBER GROWTH<br>ACTUAL | DROPPED<br>MEMBERS ACTUAL<br>(including transfers) |
| JULY/AUG/SEPT         | 0             | 0         | 0             | JULY/AUG/SEPT         | 45                     | 32                      | 23                                                 |
| OCT/NOV/DEC           | 1             | 0         | 0             | OCT/NOV/DEC           | 65                     | 33                      | 32                                                 |
| JAN/FEB/MAR           | 0             | 0         | 0             | JAN/FEB/MAR           | 45                     | 24                      | 28                                                 |
| APR/MAY/JUNE          | 1             | 0         | 0             | APR/MAY/JUNE          | 60                     | 0                       | 0                                                  |